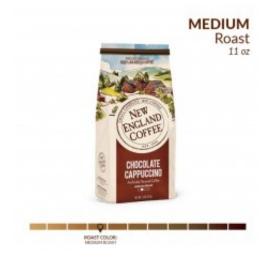

## **Description**

- Flavors of rich milk chocolate and creamy cappuccino are combined with our signature coffee blend.
- Medium Roast
- Gluten Free and Certified Kosher
- 100% Arabica Coffee with natural and artifical flavors.
- New England Coffee has been roasting coffee the same time-tested way for over 100 years, so you can count on a consistently great tasting cup of coffee each and every time.

## **Product Gallery**

FOR MORE INFORMATION VISIT:
New England Coffee.com/sustainability

GF

FOR MORE INFORMATION VISIT: NewEnglandCoffee.com/smartlabel

BREW DIRECTIONS: 1 rounded tabespoon of coffee per 6 ounces of cold water