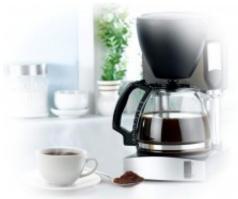

## New England Chocolate Cappuccino

Availability: Pre-Order

Price: \$80TTD

**Short Description**Chocolate Cappuccino

## **Description**

- Flavors of rich milk chocolate and creamy cappuccino are combined with our signature coffee blend.
- Medium Roast
- Gluten Free and Certified Kosher
- 100% Arabica Coffee with natural and artifical flavors.
- New England Coffee has been roasting coffee the same time-tested way for over 100 years, so you can count on a consistently great tasting cup of coffee each and every time.

## **Product Gallery**

FOR MORE INFORMATION VISIT:
New England Coffee.com/sustainability

GF

FOR MORE INFORMATION VISIT: NewEnglandCoffee.com/smartlabel

BREW DIRECTIONS: 1 rounded tabespoon of coffee per 6 ounces of cold water