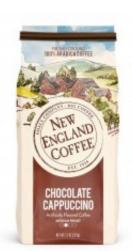

## New England Chocolate Cappuccino

Availability: Pre-Order

Price: \$80TTD

**Short Description**Chocolate Cappuccino

## **Description**

- Flavors of rich milk chocolate and creamy cappuccino are combined with our signature coffee blend.
- Medium Roast
- Gluten Free and Certified Kosher
- 100% Arabica Coffee with natural and artifical flavors.
- New England Coffee has been roasting coffee the same time-tested way for over 100 years, so you can count on a consistently great tasting cup of coffee each and every time.