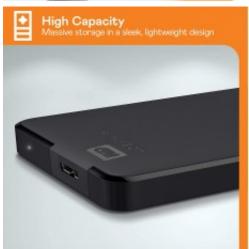

#### **About this item**

- Connect this portable drive to your PC for an instant storage upgrade. WD Elements is the ideal companion for taking important files with you on the go.
- USB 3.0 and USB 2.0 compatibility. Formatted NTFS for Windows 10, Windows 8.1. Reformatting may be required for other operating systems. Compatibility may vary depending on user's hardware configuration and operating system
- Fast data transfers
- Improve PC performance
- High capacity