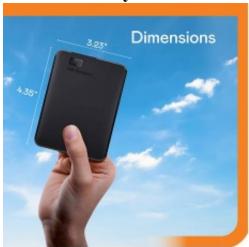

# WD 4TB Portable External Hard Drive



**Short Description** USB 3.0

**Availability:** Pre-Order

Price: \$850TTD

## **Description**

#### **About this item**

- Connect this portable drive to your PC for an instant storage upgrade. WD Elements is the ideal companion for taking important files with you on the go.
- USB 3.0 and USB 2.0 compatibility. Formatted NTFS for Windows 10, Windows 8.1. Reformatting may be required for other operating systems. Compatibility may vary depending on user's hardware configuration and operating system
- Fast data transfers
- Improve PC performance
- High capacity

### What's in the box

- Portable hard drive
- USB 3.0 cable
- Trial backup software launcher
- Quick install guide

# **Product Gallery**