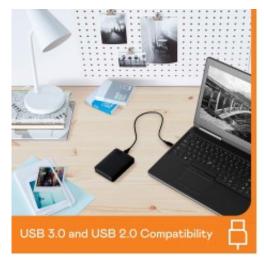

#### **About this item**

- Connect this portable drive to your PC for an instant storage upgrade. WD Elements is the ideal companion for taking important files with you on the go.
- USB 3.0 and USB 2.0 compatibility. Formatted NTFS for Windows 10, Windows 8.1. Reformatting may be required for other operating systems. Compatibility may vary depending on user's hardware configuration and operating system
- Fast data transfers
- Improve PC performance
- High capacity