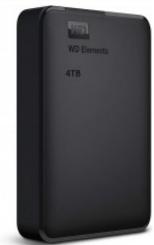

# WD 4TB Portable External Hard Drive

**Short Description** USB 3.0

**Availability:** Pre-Order

Price: \$850TTD

#### **About this item**

- Connect this portable drive to your PC for an instant storage upgrade. WD Elements is the ideal companion for taking important files with you on the go.
- USB 3.0 and USB 2.0 compatibility. Formatted NTFS for Windows 10, Windows 8.1. Reformatting may be required for other operating systems. Compatibility may vary depending on user's hardware configuration and operating system
- Fast data transfers
- Improve PC performance
- High capacity